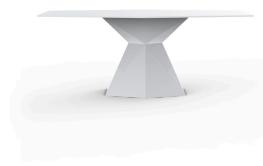

### **By Karim Rashid**

VERTEX is a set of table and chairs with triangular planes which join dynamically together to create comfortable forms suitable for dining or meeting rooms, banquet or lecture halls and other casual needs. VERTEX looks as if it was chiseled from a single block of material, what remains is structural yet, beautiful. The VERTEX collection was created to integrate a more conceptual architectural piece into our space, to give it a more sophisticated touch.