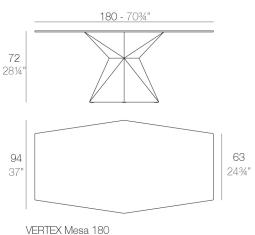

# **VERTEX MESA**

### **By Karim Rashid**



VERTEX is a set of table and chairs with triangular planes which join dynamically together to create comfortable forms suitable for dining or meeting rooms, banquet or lecture halls and other casual needs. VERTEX looks as if it was chiseled from a single block of material, what remains is structural yet, beautiful. The VERTEX collection was created to integrate a more conceptual architectural piece into our space, to give it a more sophisticated touch.

View online: https://www.vondom.com/products/51008

## **Features**

### Description

Made of polyethylene resin by rotational moulding. 100% Recyclable. Item suitable for indoor and outdoor use. Available in different finishes. Tabletop with HPL or Glass.

#### Weight

62.9 Kg



1

VERTEX Mesa 180 VERTEX Table 70¾"

# Finishes

\_ \_ \_ \_ \_

# BASIC

Ref. 51008

Matt Polyethylene

## LACQUERED

Ref. 51008AF

Lacquered Polyethylene

## LIGHT

Ref. 51008WB

White internally lit unit with LED technology. Available only in matte ice white finish.

## **RGBW LED**

Ref. 51008L Unit with internal lighting with RGBW LED technology and remote control unit for switching colors. Available only in matte ice white finish. Remote control included.

### **RGBW LED DMX**

Ref. 51008D

Unit with internal lighting with RGBW LED technology and remote control unit for switching colors. Also controlLED by DMX-1024 (wireless), enabling communication between one or more products simultaneously via the DMX transmitter (not included).

### **RGBW LED BATTERY**

Ref. 51008D)

Unit wit