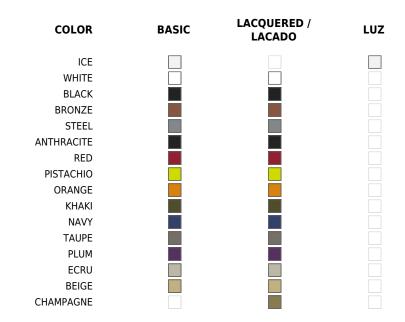

# Finishes

\_ \_ \_ \_ \_

# BASIC

Ref. 51008

Matt Polyethylene

## LACQUERED

Ref. 51008AF

Lacquered Polyethylene