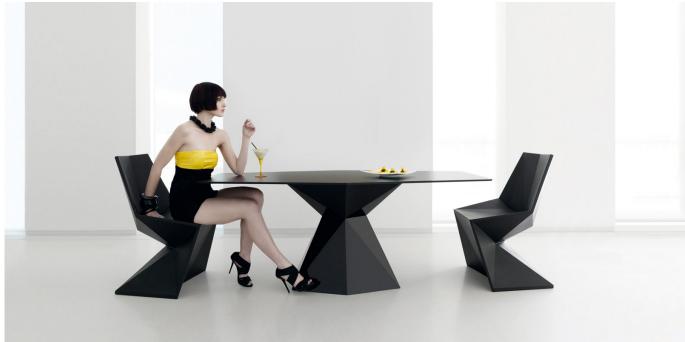

### **By Karim Rashid**

VERTEX is a set of table and chairs with triangular planes which join dynamically together to create comfortable forms suitable for dining or meeting rooms, banquet or lecture halls and other casual needs. VERTEX looks as if it was chiseled from a single block of material, what remains is structural yet, beautiful. The VERTEX collection was created to integrate a more conceptual architectural piece into our space, to give it a more sophisticated touch.