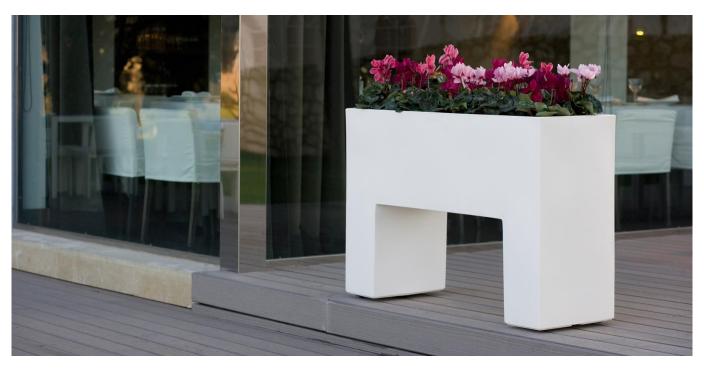

#### **Description**

Pot made of polyethylene resin by rotational moulding. 100% Recyclable. Item suitable for indoor and outdoor use. Available in different finishes.

#### **BASIC**

Ref. 42620A

Matt Polyethylene