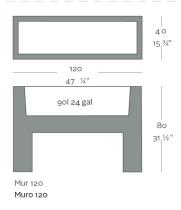

# MURO 120x40x80

### Weight

15 Kg

#### **SELF-WATERING**

Ref. 42620R

Self-watering system included in all planters except those with basic finish