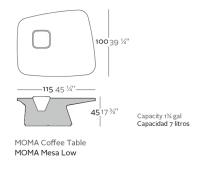

# **MOMA MESA BAJA**

# **By Javier Mariscal**

The MOMA collection, designed by Javier Mariscal for the Spanish brand VONDOM, is a group of outdoor items. There was an aim to create a new typology of furniture by combining the functions of a flowerpot and an outdoor table, and thus MOMA was born, a collection characterized by its originality and versatile nature. By asking the question "how do we sit down?" three different versions arose that could be adapted into three different environments: one for a chill-out scene, Low, completed with a very comfortable pouf out of the same collection; another to be used when seated in a chair or armchair, Medium; and another for a standing position or when sitting on a stool, High, ideal for the pleasure of enjoying a cup of wine outdoors. The first sketches showed natural shapes, which as the project developed leaned towards more architectural shapes that call to mind a column with a capital or a corbel.

See online: http://www.vondom.com/products/45115A

### Weight

20 Kg