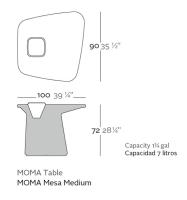

# **By Javier Mariscal**

The MOMA collection, designed by Javier Mariscal for the Spanish brand VONDOM, is a group of outdoor items. There was an aim to create a new typology of furniture by combining the functions of a flowerpot and an outdoor table, and thus MOMA was born, a collection characterized by its originality and versatile nature. By asking the question "how do we sit down?" three different versions arose that could be adapted into three different environments: one for a chill-out scene, Low, completed with a very comfortable pouf out of the same collection; another to be used when seated in a chair or armchair, Medium; and another for a standing position or when sitting on a stool, High, ideal for the pleasure of enjoying a cup of wine outdoors. The first sketches showed natural shapes, which as the project developed leaned towards more architectural shapes that call to mind a column with a capital or a corbel.

### Description

Made of polyethylene resin by rotational moulding. 100% Recyclable. Item suitable for indoor and outdoor use. Available in different finishes.