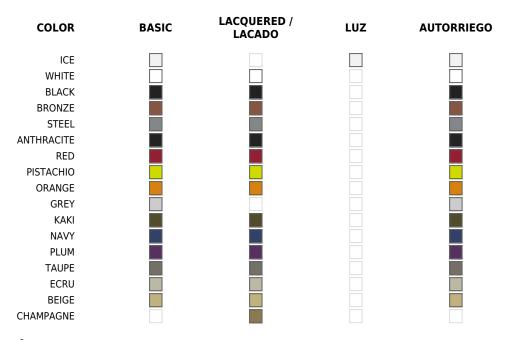

### **Finishes**

| COLOR      | BASIC | LACQUERED /<br>LACADO | LUZ | AUTORRIEGO |
|------------|-------|-----------------------|-----|------------|
| ICE        |       |                       |     |            |
| WHITE      |       |                       |     |            |
| BLACK      |       |                       |     |            |
| BRONZE     |       |                       |     |            |
| STEEL      |       |                       |     |            |
| ANTHRACITE |       |                       |     |            |
| RED        |       |                       |     |            |
| PISTACHIO  |       |                       |     |            |
| ORANGE     |       |                       |     |            |
| GREY       |       |                       |     |            |
| KAKI       |       |                       |     |            |
| NAVY       |       |                       |     |            |
| PLUM       |       |                       |     |            |
| TAUPE      |       |                       |     |            |
| ECRU       |       |                       |     |            |
| BEIGE      |       |                       |     |            |
| CHAMPAGNE  |       |                       |     |            |