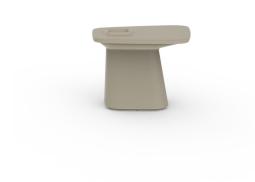

### Description

Made of polyethylene resin by rotational moulding. 100% Recyclable. Item suitable for indoor and outdoor use. Available in different finishes.

### Weight

22 Kg