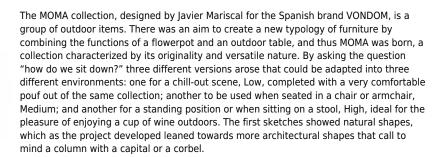

# **By Javier Mariscal**

The MOMA collection, designed by Javier Mariscal for the Spanish brand VONDOM, is a group of outdoor items. There was an aim to create a new typology of furniture by combining the functions of a flowerpot and an outdoor table, and thus MOMA was born, a collection characterized by its originality and versatile nature. By asking the question "how do we sit down?" three different versions arose that could be adapted into three different environments: one for a chill-out scene, Low, completed with a very comfortable pouf out of the same collection; another to be used when seated in a chair or armchair, Medium; and another for a standing position or when sitting on a stool, High, ideal for the pleasure of enjoying a cup of wine outdoors. The first sketches showed natural shapes, which as the project developed leaned towards more architectural shapes that call to mind a column with a capital or a corbel.

### Description

Made of polyethylene resin by rotational moulding. 100% Recyclable. Item suitable for indoor and outdoor use. Available in different finishes.