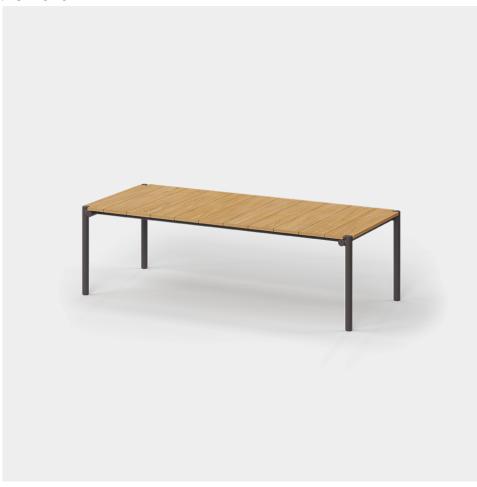

# Tulum dining table

by Eugeni Quitllet

Tulum, designed by <u>Eugeni Quitllet</u>, is a collection of <u>designer furniture</u> to live freely anywhere in the world.

#### Description

Eugeni Quitllet's dining table reflects the perfect combination of technology and noble materials that characterises the collection. Its aluminium structure, with carefully welded tubes treated with epoxy paint, ensures exceptional strength and

durability. The table top is made of elegant teak wood slats from Indonesia, adding a natural and distinguished touch.

Weight: 38 Kg

Tulum. Mesa Comedor Tulum. Dinnig Table ref. 65075