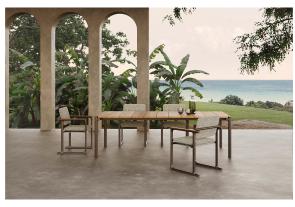

Dining Table

# Tulum dining table

by Eugeni Quitllet

Tulum, designed by <u>Eugeni Quitllet</u>, is a collection of <u>designer furniture</u> to live freely anywhere in the world.





### Info

#### Description

Eugeni Quitllet's dining table reflects the perfect combination of technology and noble materials that characterises the collection. Its aluminium structure, with carefully welded tubes treated with epoxy paint, ensures exceptional strength and

durability. The table top is made of elegant teak wood slats from Indonesia, adding a natural and distinguished touch.

Weight: 38 Kg



Tulum. Mesa Comedor Tulum. Dinnig Table ref. 65075



## **Finishes**

#### finishes

#### ALUMINIUM Ref. 65075E



## tabletops

Teak Ref. 65075TBL





natural teak weathered teak



## **Ambients**