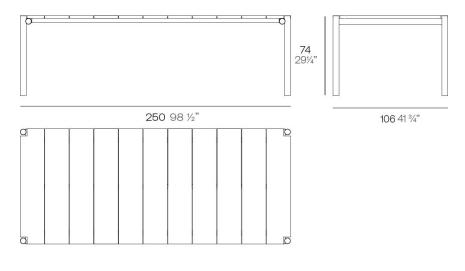

durability. The table top is made of elegant teak wood slats from Indonesia, adding a natural and distinguished touch.

Weight: 38 Kg

Tulum. Mesa Comedor Tulum. Dinnig Table ref. 65075