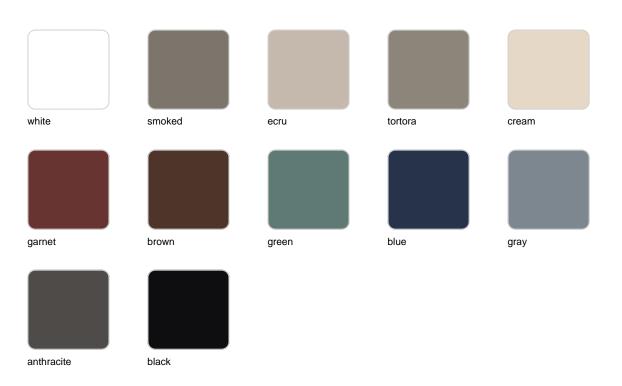

Products / Dining Tables / Tulum Dining Table

# Tulum dining table

by Eugeni Quitllet

Tulum, designed by <u>Eugeni Quitllet</u>, is a collection of <u>designer furniture</u> to live freely anywhere in the world.





### Info

#### Description

Eugeni Quitllet's dining table reflects the perfect combination of technology and noble materials that characterises the collection. Its aluminium structure, with carefully welded tubes treated with epoxy paint, ensures exceptional strength and

durability. The table top is made of elegant teak wood slats from Indonesia, adding a natural and distinguished touch.

Weight: 38 Kg



Tulum. Mesa Comedor Tulum. Dinnig Table ref. 65075



## **Finishes**

#### finishes

#### ALUMINIUM Ref. 65075E



## tabletops

Teak Ref. 65075TBL





natural teak weathered teak



## **Ambients**