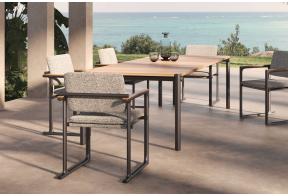

ng Table

# Tulum dining table

by Eugeni Quitllet

Tulum, designed by <u>Eugeni Quitllet</u>, is a collection of <u>designer furniture</u> to live freely anywhere in the world.





### Info

#### Description

Eugeni Quitllet's dining table reflects the perfect combination of technology and noble materials that characterises the collection. Its aluminium structure, with carefully welded tubes treated with epoxy paint, ensures exceptional strength and

durability. The table top is made of elegant teak wood slats from Indonesia, adding a natural and distinguished touch.

Weight: 38 Kg



Tulum. Mesa Comedor Tulum. Dinnig Table ref. 65075



## **Finishes**

#### finishes

#### ALUMINIUM Ref. 65075E



## tabletops

Teak Ref. 65075TBL





natural teak weathered teak



## **Ambients**