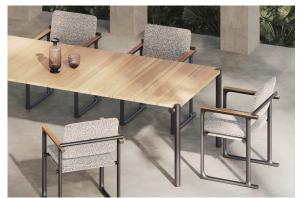

ning Table

# Tulum dining table

by Eugeni Quitllet

Tulum, designed by <u>Eugeni Quitllet</u>, is a collection of <u>designer furniture</u> to live freely anywhere in the world.





### Info

#### Description

Eugeni Quitllet's dining table reflects the perfect combination of technology and noble materials that characterises the collection. Its aluminium structure, with carefully welded tubes treated with epoxy paint, ensures exceptional strength and

durability. The table top is made of elegant teak wood slats from Indonesia, adding a natural and distinguished touch.

Weight: 38 Kg



Tulum. Mesa Comedor Tulum. Dinnig Table ref. 65075



## **Finishes**

#### finishes

#### ALUMINIUM Ref. 65075E



## tabletops

Teak Ref. 65075TBL





natural teak weathered teak



## **Ambients**