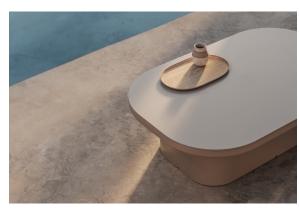

# Luna coffee table

### by Ramón Esteve

Luna channels the revolutionary spirit of icons such as Verner Panton and Joe Colombo. With its use of avant-garde materials and bold forms, Luna is an ode to the democratisation of design, blending functionality, striking aesthetics and a timeless elegance that redefines sophistication in contemporary furniture.

### Description

The Luna coffee table, created by Ramón Esteve, combines sustainability and innovative design with its 100% recyclable polyethylene and customisable HPL surface.

It features a hidden compartment that brings discreet and elegant functionality to any outdoor space.