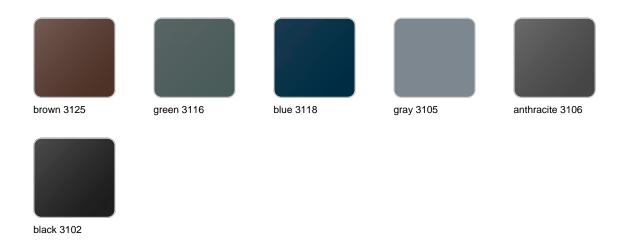

Coffee Table

# Luna coffee table

### by Ramón Esteve

Luna channels the revolutionary spirit of icons such as Verner Panton and Joe Colombo. With its use of avant-garde materials and bold forms, Luna is an ode to the democratisation of design, blending functionality, striking aesthetics and a timeless elegance that redefines sophistication in contemporary furniture.





### Info

### Description

The Luna coffee table, created by Ramón Esteve, combines sustainability and innovative design with its 100% recyclable polyethylene and customisable HPL surface.

It features a hidden compartment that brings discreet and elegant functionality to any outdoor space.

Weight: 16 Kg





## **Finishes**

### finishes

#### BASIC Ref. 54854



### Matt Polyethylene

#### LACQUERED Ref. 54854F







Lacquered Polyethylene

### lighting

WHITE LED Ref. 54854W



ice 2101

White internally lit unit with LED technology. Available only in matte ice white finish.

RGBW LED Ref. 54854L



ice 2101

Unit with internal lighting with RGBW LED technology and remote control unit for switching colors. Available only in matte ice white finish. Remote control included.



#### RGBW LED DMX Ref. 54854D



Unit with internal lighting with RGBW LED technology and remote control unit for switching colors. Also controlLED by DMX-1024 (wireless), enabling communication between one or more products simultaneously via the DMX transmitter (not included). There are two options to choose from: Professional XLR DMX and Home WIFI DMX. (Remote control included). Optional battery

#### RGBW LED BATTERY Ref. 548