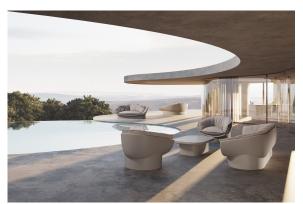

nal battery

#### RGBW LED BATTERY Ref. 54854Y



Unit with internal lighting with battery-powered RGBW LED technology. Includes charger and remote control for switching colors and charger. Available only in matte ice white finish.

### RGBW LED DMX BATTERY Ref. 54854DY



ice 2101

Unit with internal lighting with RGBW LED technology and remote control unit for



switching colors. Also controlLED by DMX-1024 (wireless), enabling communication between one or more products simultaneously via the DMX transmitter (not included). There are two options to choose from: Professional XLR DMX and Home WIFI DMX. (Remote control included).

### tabletops

#### Solid Core Ref. VVAR04042



HPL Ref. VVAR04042



HPL black edge Solid Core wood



### Ref. VVAR04042





oak1

oak2



# **Ambients**