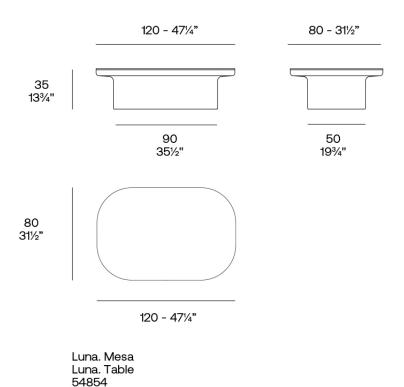

Products / Low Tables / Luna Coffee Table

# Luna coffee table

### by Ramón Esteve

Luna channels the revolutionary spirit of icons such as Verner Panton and Joe Colombo. With its use of avant-garde materials and bold forms, Luna is an ode to the democratisation of design, blending functionality, striking aesthetics and a timeless elegance that redefines sophistication in contemporary furniture.





### Info

### Description

The Luna coffee table, created by Ramón Esteve, combines sustainability and innovative design with its 100% recyclable polyethylene and customisable HPL surface.

It features a hidden compartment that brings discreet and elegant functionality to any outdoor space.

Weight: 16 Kg





## **Finishes**

### finishes

#### BASIC Ref. 54854



### Matt Polyethylene

#### LACQUERED Ref. 54854F







Lacquered Polyethylene

### lighting

WHITE LED Ref. 54854W



ice 2101

White internally lit unit with LED technology. Available only in matte ice white finish.

RGBW LED Ref. 54854L



ice 2101

Unit with internal lighting with RGBW LED technology and remote control unit for switching colors. Available only in matte ice white finish. Remote control included.



#### RGBW LED DMX Ref. 54854D



Unit with internal lighting with RGBW LED technology and remote control unit for switching colors. Also controlLED by DMX-1024 (wireless), enabling communication between one or more products simultaneously via the DMX transmitter (not included). There are two options to choose from: