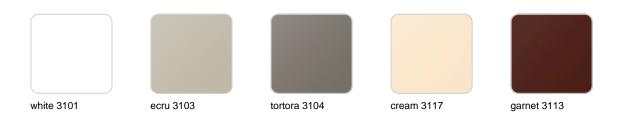

Luna Coffee Table

# Luna coffee table

### by Ramón Esteve

Luna channels the revolutionary spirit of icons such as Verner Panton and Joe Colombo. With its use of avant-garde materials and bold forms, Luna is an ode to the democratisation of design, blending functionality, striking aesthetics and a timeless elegance that redefines sophistication in contemporary furniture.





### Info

### Description

The Luna coffee table, created by Ramón Esteve, combines sustainability and innovative design with its 100% recyclable polyethylene and customisable HPL surface.

It features a hidden compartment that brings discreet and elegant functionality to any outdoor space.

Weight: 16 Kg





## **Finishes**

### finishes

#### BASIC Ref. 54854



### Matt Polyethylene

#### LACQUERED Ref. 54854F







Lacquered Polyethylene

### lighting

WHITE LED Ref. 54854W



ice 2101

White internally lit unit with LED technology. Available only in matte ice white finish.

RGBW LED Ref. 54854L



ice 2101

Unit with internal lighting with RGBW LED technology and remote control unit for switching colors. Available only in matte ice white finish. Remote control included.



#### RGBW LED DMX Ref. 54854D



Unit with internal lighting with RGBW LED technology and remote control unit for switching colors. Also controlLED by DMX-1024 (wireless), enabling communication between one or more products simultaneously via the DMX transmitter (not included). There are two options to choose from: Professional XLR DMX and Home WIFI DMX. (Remote control included). Optional battery

#### RGBW LED BATTERY Ref.