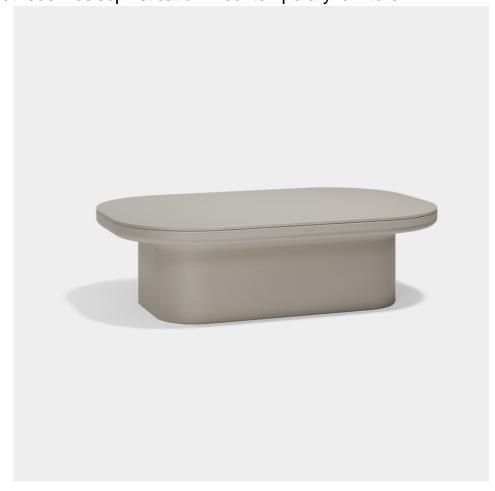

# Luna coffee table

### by Ramón Esteve

Luna channels the revolutionary spirit of icons such as Verner Panton and Joe Colombo. With its use of avant-garde materials and bold forms, Luna is an ode to the democratisation of design, blending functionality, striking aesthetics and a timeless elegance that redefines sophistication in contemporary furniture.

### Description

The Luna coffee table, created by Ramón Esteve, combines sustainability and innovative design with its 100% recyclable polyethylene and customisable HPL surface.

It features a hidden compartment that brings discreet and elegant functionality to any outdoor space.