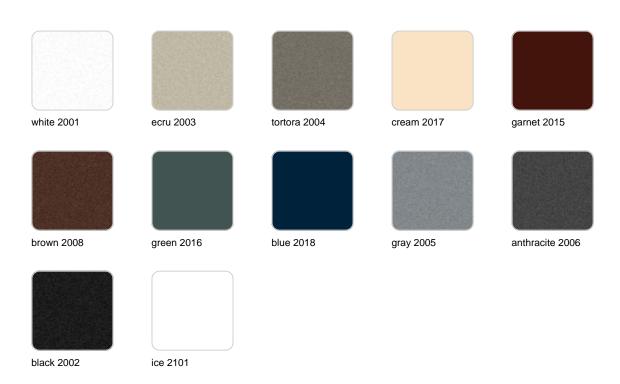

Products / Low Tables / Luna Coffee Table

# Luna coffee table

### by Ramón Esteve

Luna channels the revolutionary spirit of icons such as Verner Panton and Joe Colombo. With its use of avant-garde materials and bold forms, Luna is an ode to the democratisation of design, blending functionality, striking aesthetics and a timeless elegance that redefines sophistication in contemporary furniture.





### Info

### Description

The Luna coffee table, created by Ramón Esteve, combines sustainability and innovative design with its 100% recyclable polyethylene and customisable HPL surface.

It features a hidden compartment that brings discreet and elegant functionality to any outdoor space.

Weight: 16 Kg





## **Finishes**

### finishes

#### BASIC Ref. 54854



### Matt Polyethylene

#### LACQUERED Ref. 54854F







Lacquered Polyethylene

### lighting

WHITE LED Ref. 54854W



ice 2101

White internally lit unit with LED technology. Available only in matte ice white finish.

RGBW LED Ref. 54854L



ice 2101

Unit with internal lighting with RGBW LED technology and remote control unit for switching colors. Available only in matte ice white finish. Remote control included.



#### RGBW LED DMX Ref. 54854D



Unit with internal lighting with RGBW LED technology and remote control unit for switching colors. Also controlLED by DMX-1024 (wireless), enabling communication between one or more products simultaneously via the DMX transmitter (not included). There are two options to choose from: Professional XLR DMX and Home WIFI DMX. (Remote control in