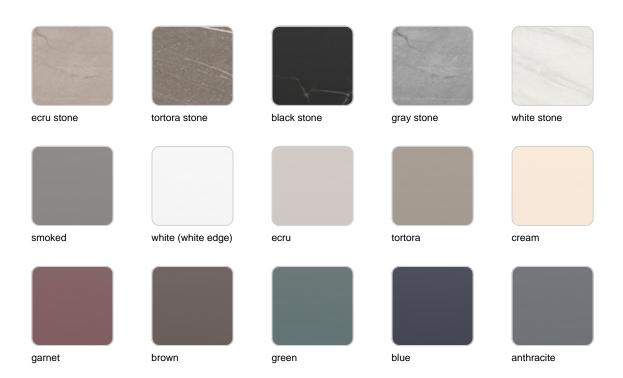

### finishes

### Matt Polyethylene

#### LACQUERED Ref. 54854F

Lacquered Polyethylene