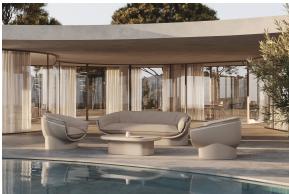

l battery

#### RGBW LED BATTERY Ref. 54854Y



Unit with internal lighting with battery-powered RGBW LED technology. Includes charger and remote control for switching colors and charger. Available only in matte ice white finish.

### RGBW LED DMX BATTERY Ref. 54854DY



ice 2101

Unit with internal lighting with RGBW LED technology and remote control unit for



switching colors. Also controlLED by DMX-1024 (wireless), enabling communication between one or more products simultaneously via the DMX transmitter (not included). There are two options to choose from: Professional XLR DMX and Home WIFI DMX. (Remote control included).

### tabletops

#### Solid Core Ref. VVAR04042



HPL Ref. VVAR04042



HPL black edge Solid Core wood



### Ref. VVAR04042





oak1

oak2



# **Ambients**