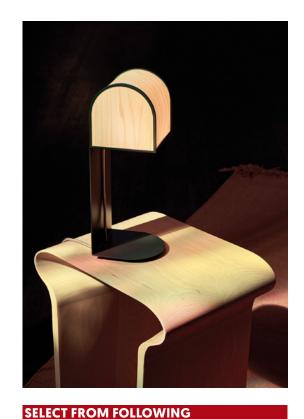

# **COMPONENTS**

Wood Veneer Shade

Metal Structure

Textile Electrical Cable with Switch: 145 cm

Textile Electrical Cable with Dimming Switch: 145 cm (DIM ref.)

### WOOD VENEER & METAL FINISHES COMBINATIONS

Wood Veneer

23 - Natural White with Metal

EG - Earl Grey

IV - Ivory White

33 - Pale Rose

with