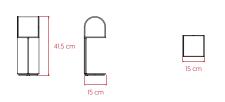

## SIZE

## **PACKAGING**

**Box Size**: 19 x 19 x 53 cm Box Volume: 0.018 m<sup>3</sup>

Weight: Gross - 3 Kg | Net - 2.2 Kg