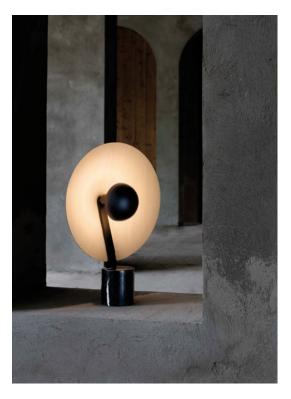

# COMPONENTS

Wood Veneer Shade

Metal Structure

Marble Base: Black "Marquina"

Black Electrical Cable with Dimming Switch: 155 cm

#### BASE FINISH

Black Marquina Marble