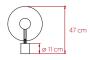

#### SIZE





## REFERENCES

KASA M MAR BK KASA M MAR IV KASA M MAR GD

# COMPONENTS

Wood Veneer Shade

Metal Structure

Marble Base: Black "Marquina"

Black Electrical Cable with Dimming Switch: 155 cm

#### LIGHT SOURCE

220 - 250V: Dimmable

Recommended Bulb - Included G9 Lamp Holder LED DIM 3.5 W, 950 Im\* Energy Class A

\*Measurements obtained by photometric test at LZF using Natural Cherry exterior and Ivory White Interior & recommended bulbs. Veneer Ref: 21 Natural Cherry & 20 Ivory White.



### SELECT FROM FOLLOWING

#### WOOD VENEER FINISHES COMBINATIONS

| •   | Exterior<br><b>21</b> - Natural Cherry              | with | Interior<br><b>20</b> - Ivory White |
|-----|-----------------------------------------------------|------|-------------------------------------|
| MET | AL FINISHES<br