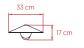

#### SIZE





## REFERENCES

KASA M MAR BK KASA M MAR IV KASA M MAR GD

# COMPONENTS

Wood Veneer Shade

Metal Structure

Marble Base: Black "Marquina"

Black Electrical Cable with Dimming Switch: 155 cm

#### LIGHT SOURCE

220 - 250V: Dimmable

Recommended Bulb - Included G9 Lamp Holder LED DIM 3.5 W, 950 Im\* Energy Class A

\*Measurements obtained by photometric test at LZF using Natural Cherry exterior and Ivory White Interior & recommended bulbs. Veneer Ref: 21 Natural Cherry & 20 Ivory White.



### SELECT FROM FOLLOWING

#### WOOD VENEER FINISHES COMBINATIONS

| •   | Exterior<br><b>21</b> - Natural Cherry              | with | Interior<br><b>20</b> - Ivory White |
|-----|-----------------------------------------------------|------|-------------------------------------|
| MET | AL FINISHES<br>B